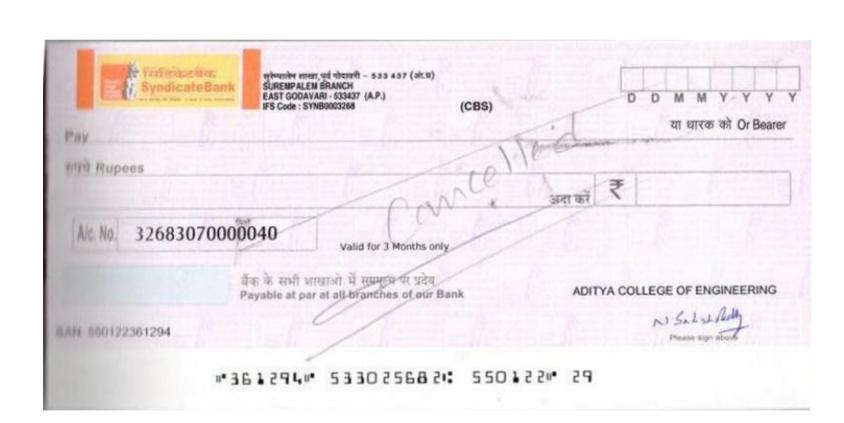

# **List of Documents:-**

| a) | Copy of the REVISED PROPOSAL incorporating reworked budget                                                                                                                                                                           |
|----|--------------------------------------------------------------------------------------------------------------------------------------------------------------------------------------------------------------------------------------|
| b) | Certificate from the coordinators' / project investigator of the project                                                                                                                                                             |
| c) | Endorsement from the Head of the proposer agency                                                                                                                                                                                     |
| d) | Detailed Bio-Data of Project Investigator/ Project coordinator,<br>Coordinator and Associated Scientist(s)/Resource persons with the<br>project.                                                                                     |
| e) | Declaration to the effect that Society/Agency or any of its functionaries is not and has never been involved/ implicated in any corrupt practices.                                                                                   |
| f) | Certificate that there is no pending SE, UC and PCR for any of the completed NCSTC programmes                                                                                                                                        |
| g) | Description of facilities available                                                                                                                                                                                                  |
| h) | Details of registration with PUBLIC FINANCIAL MANAGEMENT SYSTEM-PFMS at <a href="https://www.cga.nic.in">www.cga.nic.in</a> (A copy of PFMS registration may be enclosed)                                                            |
| i) | A photocopy of the cancelled cheque, which has all the requisite details may be submitted. All the bank details should be pertaining to the Bank Account where the money can be directly released in case of Sanction of the Project |
| j) | Registration Certificate                                                                                                                                                                                                             |
| k) | Memorandum of Association of the Voluntary Organization                                                                                                                                                                              |
| 1) | Rules, Regulation & Byelaws of the Voluntary Organization                                                                                                                                                                            |
| m) | Bio-data of the Members of the Executive Body of the society                                                                                                                                                                         |
| n) | Latest audited statement of accounts for the last three years                                                                                                                                                                        |
| o) | Copy of the Annual Reports for the last three years including latest annual report                                                                                                                                                   |